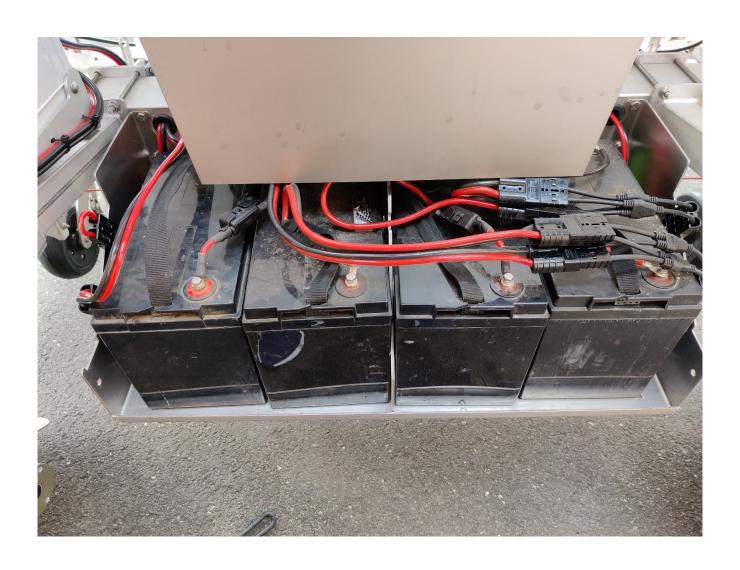

# Power bank- ELECTRICAL CONNECTIONS schemes

Schemes for ELECTRICAL CONNECTIONS of the power bank add-on, based on the specific versions of FD20

After you have assembled the structural part of the power bank (<u>Power bank - ASSEMBLY guideline</u>), you need to make sure all the wires are properly connected.

## >> Please remember to ALWAYS turn off the main switch, when connecting or disconnecting batteries! <<

Below, we have attached the connection schemes for each of the three model year, BEFORE and AFTER the power bank has been installed.

<u>Please pay attention to the schemes, as a misusage of these instruction could cause damage to your FD20.</u>