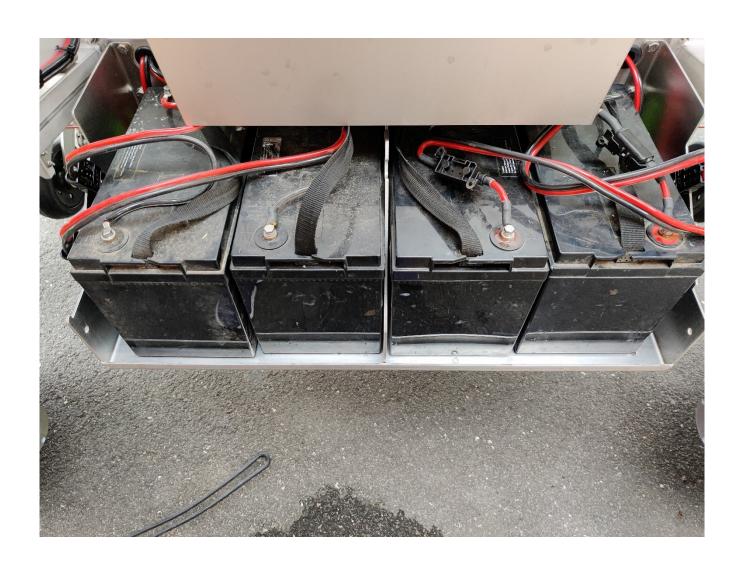

#### FD20 model year 2020 with AGM battery packs

Here is the correct scheme BEFORE the power bank is mounted on model year 2020:

Here is the correct scheme AFTER the power bank is mounted on model year 2020:

Please, when mounting the battery pack to AGM equipped robots, please remember to change the "BATTERY DISCHARGED SET" value to 23V.