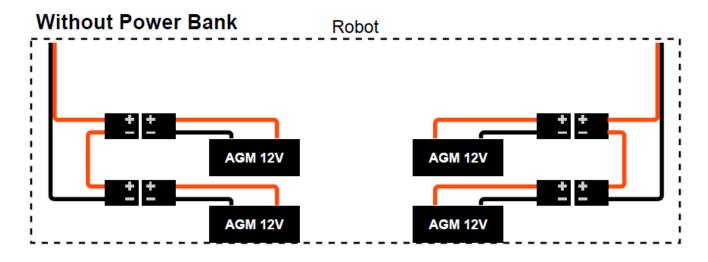

#### FD20 model year 2020 with AGM battery packs

Here is the correct scheme BEFORE the power bank is mounted on model year 2020:

Here is the correct scheme AFTER the power bank is mounted on model year 2020:

Please, when mounting the battery pack to AGM equipped robots, please remember to change the "BATTERY DISCHARGED SET" value to 23V.