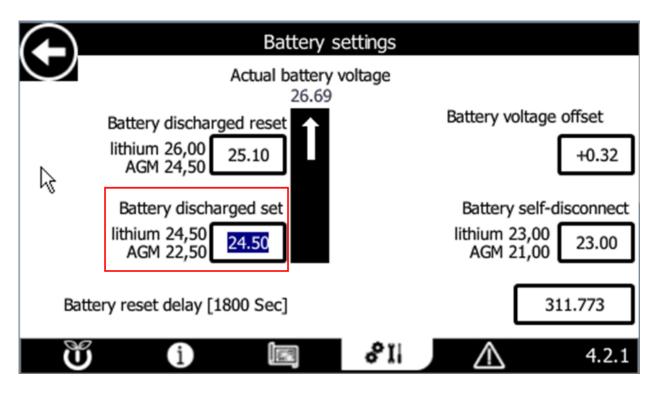

Please, when mounting the battery pack to AGM equipped robots, please remember to change the "BATTERY DISCHARGED SET" value to 23V.