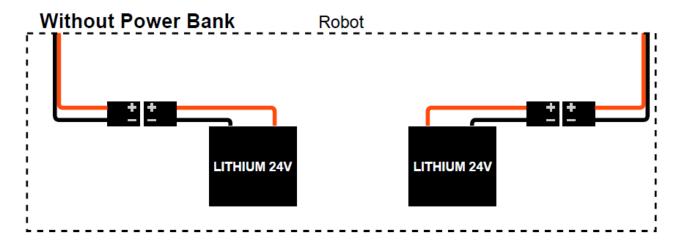

#### FD20 model year 2022 with Lithium battery packs

Here is the correct scheme BEFORE the power bank is mounted on model year 2022:

Here is the correct scheme AFTER the power bank is mounted on model year 2022:

### FD20 model year 2021 with Lithium battery packs

Here is the correct scheme BEFORE the power bank is mounted on model year 2021:

Here is the correct scheme AFTER the power bank is mounted on model year 2021: