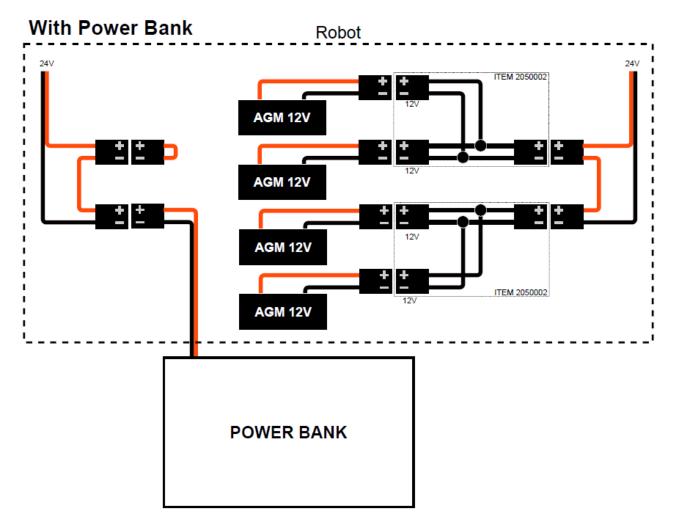

#### FD20 model year 2020 with AGM battery packs

Here is the correct scheme BEFORE the power bank is mounted on model year 2020:

Here is the correct scheme AFTER the power bank is mounted on model year 2020:

Please, when mounting the battery pack to AGM equipped robots, please remember to change the "BATTERY DISCHARGED SET" value to 23V.