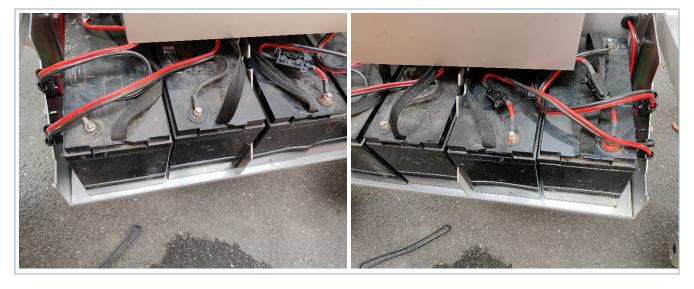

#### FD20 model year 2020 with AGM battery packs

Here is the correct scheme BEFORE the power bank is mounted on model year 2020:

Here is the correct scheme AFTER the power bank is mounted on model year 2020:

Please, when mounting the battery pack to AGM equipped robots, please remember to change the "BATTERY DISCHARGED SET" value to 23V.