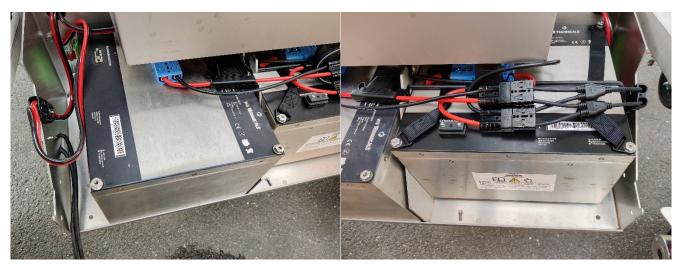

#### FD20 model year 2022 with Lithium battery packs

Here is the correct scheme BEFORE the power bank is mounted on model year 2022:

Here is the correct scheme AFTER the power bank is mounted on model year 2022:

### FD20 model year 2021 with Lithium battery packs

Here is the correct scheme BEFORE the power bank is mounted on model year 2021:

Here is the correct scheme AFTER the power bank is mounted on model year 2021: