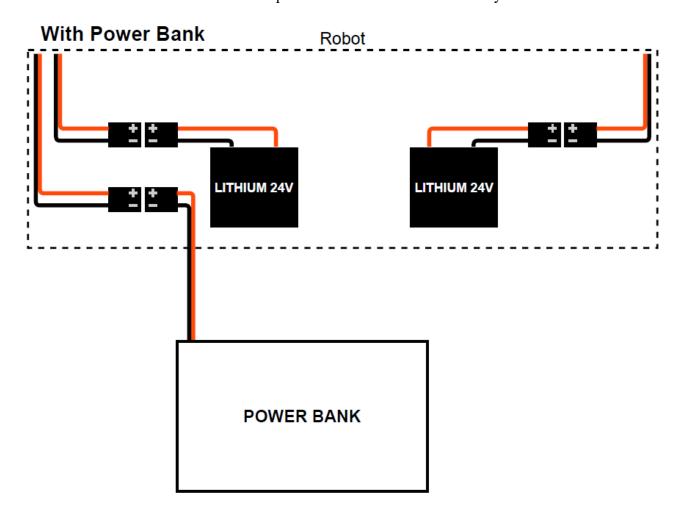

## >> Please remember to ALWAYS turn off the main switch, when connecting or disconnecting batteries! <<

Below, we have attached the connection schemes for each of the three model year, BEFORE and AFTER the power bank has been installed.

<u>Please pay attention to the schemes, as a misusage of these instruction could cause damage to your FD20.</u>

#### FD20 model year 2022 with Lithium battery packs

Here is the correct scheme BEFORE the power bank is mounted on model year 2022:

Here is the correct scheme AFTER the power bank is mounted on model year 2022: