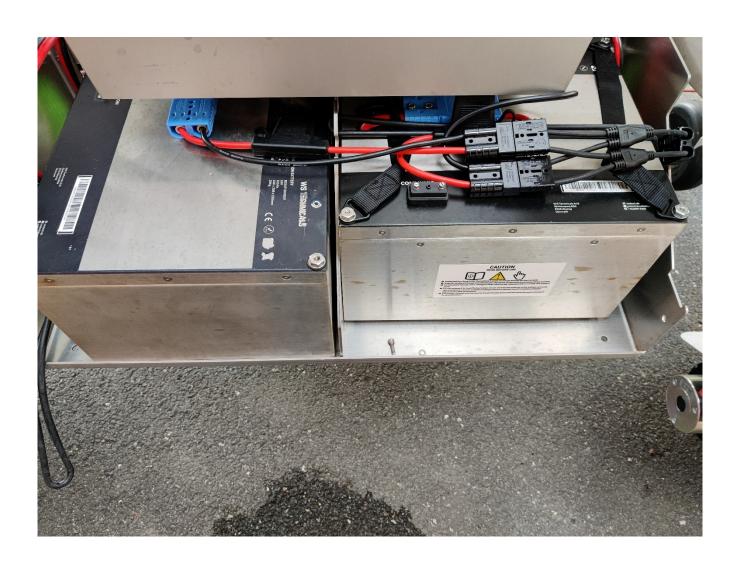

#### FD20 model year 2022 with Lithium battery packs

Here is the correct scheme BEFORE the power bank is mounted on model year 2022:

Here is the correct scheme AFTER the power bank is mounted on model year 2022:

### FD20 model year 2021 with Lithium battery packs

Here is the correct scheme BEFORE the power bank is mounted on model year 2021:

Here is the correct scheme AFTER the power bank is mounted on model year 2021: