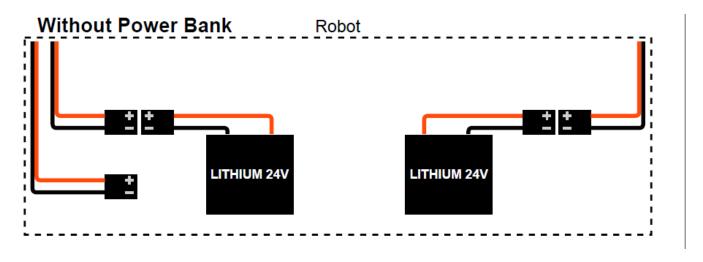

## >> Please remember to ALWAYS turn off the main switch, when connecting or disconnecting batteries! <<

Below, we have attached the connection schemes for each of the three model year, BEFORE and AFTER the power bank has been installed.

<u>Please pay attention to the schemes, as a misusage of these instruction could cause damage to your FD20.</u>

#### FD20 model year 2022 with Lithium battery packs

Here is the correct scheme BEFORE the power bank is mounted on model year 2022:

Here is the correct scheme AFTER the power bank is mounted on model year 2022: