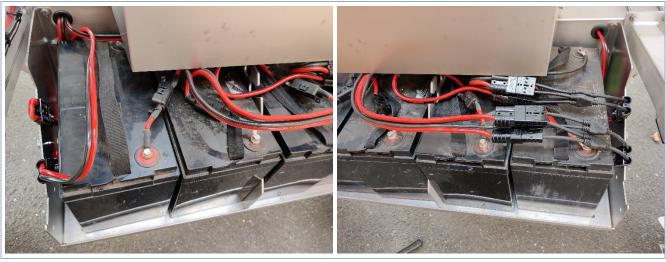

#### FD20 model year 2020 with AGM battery packs

Here is the correct scheme BEFORE the power bank is mounted on model year 2020:

Here is the correct scheme AFTER the power bank is mounted on model year 2020:

Please, when mounting the battery pack to AGM equipped robots, please remember to change the "BATTERY DISCHARGED SET" value to 23V.