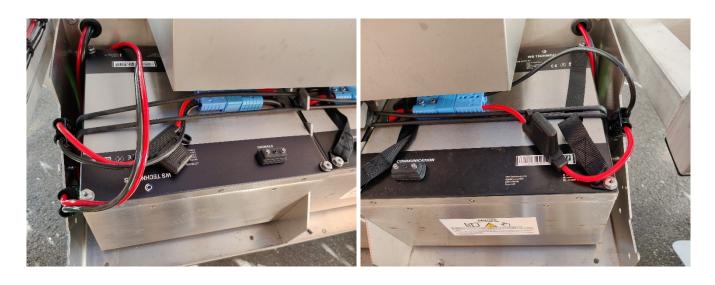

## >> Please remember to ALWAYS turn off the main switch, when connecting or disconnecting batteries! <<

Below, we have attached the connection schemes for each of the three model year, BEFORE and AFTER the power bank has been installed.

<u>Please pay attention to the schemes, as a misusage of these instruction could cause damage to your FD20.</u>

#### FD20 model year 2022 with Lithium battery packs

Here is the correct scheme BEFORE the power bank is mounted on model year 2022:

Here is the correct scheme AFTER the power bank is mounted on model year 2022: