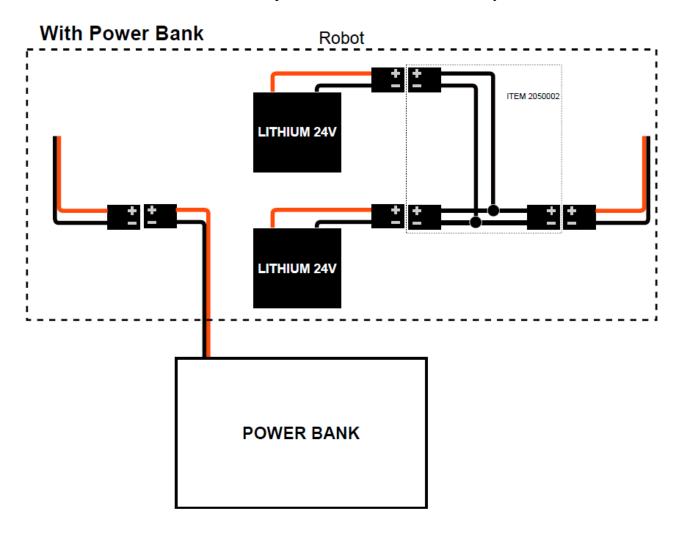

### FD20 model year 2021 with Lithium battery packs

Here is the correct scheme BEFORE the power bank is mounted on model year 2021:

Here is the correct scheme AFTER the power bank is mounted on model year 2021: